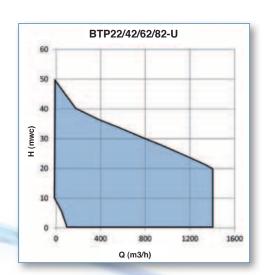

### Duplex BTP22/42/62/82 - U

In Duplex the solids handling performance in combination with high efficiency of this range makes these pumps your first choice for most chemical, abrasive or the combination of the both applications.