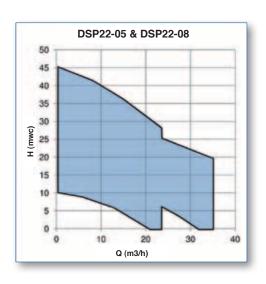

### **Cast Iron** DSP22-05/08

Large solids are cut into small particles that can be pumped through reduced diameter pipelines with no risk of blocking. They are often used for small sewage stations servicing single or groups of houses in areas where gravity systems cannot be utilised.

In industrial applications, the cutter pumps are used when there are fibrous materials in the wastewater.

### Options:

BWK OWK / VRS / ATEX / IEC-Ex 😥