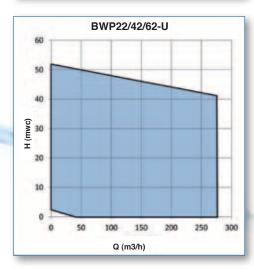

### **Duplex** BWP22/42/62 - U

Vortex impeller pumps in Duplex for reliable transport of abrasive and aggressive solids. For wastewater in the food sector, chemical purposes and other demanding applications either chemical, abrasive or a combination of both..

#### Options:

HX / HS / HM / HF / KM / VX / VS / VM / ATEX / IEC-Ex 😥