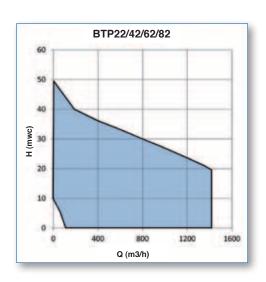

# **Cast Iron BTP22/42/62/82**

The solids handling performance in combination with high efficiency of this range makes these pumps your first choice for most applications.