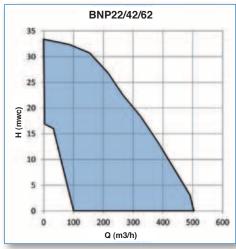

### Nihard-4 BNP22/42/62

Vortex impeller pumps in wear resistant Nihard 4 for reliable transport of highly abrasive solids. For dredging, mining, construction works and other demanding applications.

### Options:

 $\mathsf{HX}$  /  $\mathsf{HS}$  /  $\mathsf{HM}$  /  $\mathsf{HF}$  /  $\mathsf{KM}$  /  $\mathsf{VX}$  /  $\mathsf{VS}$  /  $\mathsf{VM}$  / ATEX / IEC-Ex 😥