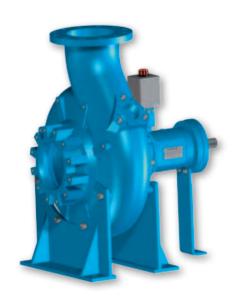

# **Cast Iron BTP22/42/62/82**

The solids handling performance in combination with high efficiency of this range makes these pumps your first choice for most applications.