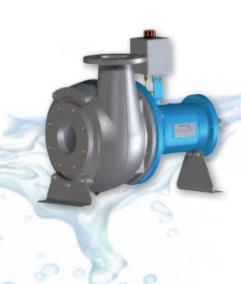

### **Duplex** BWP22/42/62 - U

Vortex impeller pumps in Duplex for reliable transport of abrasive and aggressive solids. For wastewater in the food sector, chemical purposes and other demanding applications either chemical, abrasive or a combination of both..

#### Options:

HX / HS / HM / HF / KM / VX / VS / VM / ATEX / IEC-Ex 😥