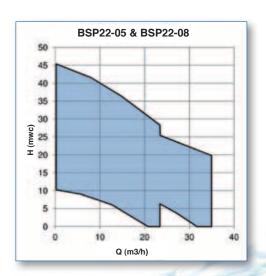

### **Cast Iron** BSP22-05/08

Large solids are cut into small particles that can be pumped through small diameter pipelines with no risk of blocking. They are often used for small sewage stations servicing single or groups of houses in areas where gravity systems cannot be used. In industrial applications, the cutting pumps can be used when there are fibrous materials in the wastewater.

### Options:

HX / /HS / HM / HF / KM / VX / VS / VM / ATEX / IEC-Ex (Ex)