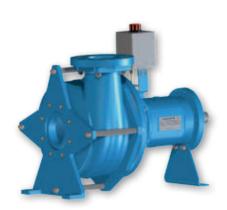

### Nihard-4 BNP22/42/62

Vortex impeller pumps in wear resistant Nihard 4 for reliable transport of highly abrasive solids. For dredging, mining, construction works and other demanding applications.

### Options:

 $\mathsf{HX}$  /  $\mathsf{HS}$  /  $\mathsf{HM}$  /  $\mathsf{HF}$  /  $\mathsf{KM}$  /  $\mathsf{VX}$  /  $\mathsf{VS}$  /  $\mathsf{VM}$  / ATEX / IEC-Ex 😥