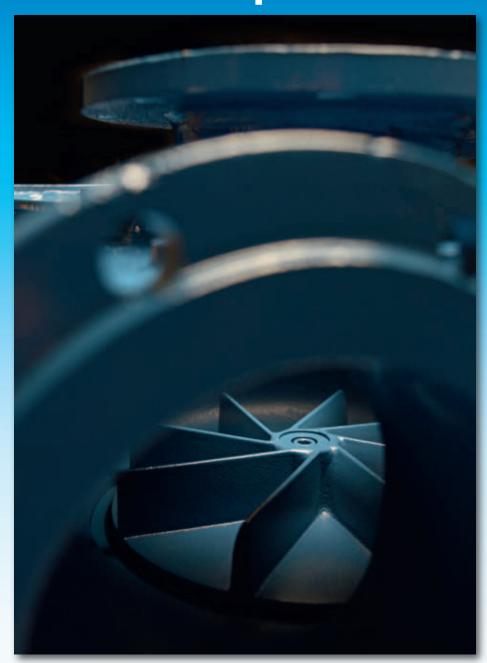

## **CUTTING SYSTEM**

The high torque cutting system cuts, where others grind, and most fragments pass the cutting system without wearing the actual cutting edges. This results in better cutting and a longer lifetime. The cutting system can be easily replaced if necessary.