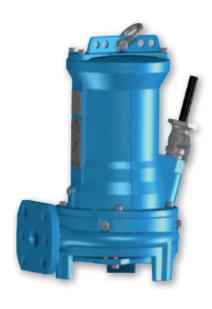

### **Cast Iron** DSP22-05/08

Large solids are cut into small particles that can be pumped through reduced diameter pipelines with no risk of blocking. They are often used for small sewage stations servicing single or groups of houses in areas where gravity systems cannot be utilised.