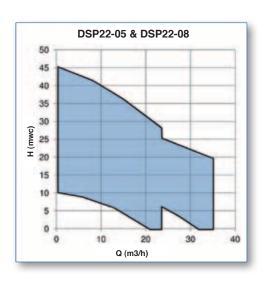

## **SUBMERSIBLE LANDY CUTTER PUMPS**

### **Cast Iron** DSP22-05/08

Large solids are cut into small particles that can be pumped through reduced diameter pipelines with no risk of blocking. They are often used for small sewage stations servicing single or groups of houses in areas where gravity systems cannot be utilised.