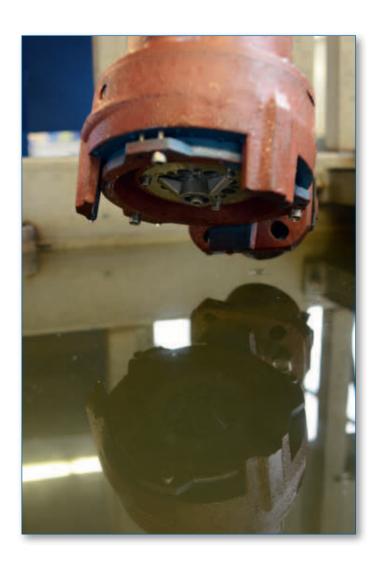

## **CUTTING SYSTEM**

The high torque cutting system cuts, where others grind, and most fragments pass the cutting system without wearing the actual cutting edges. This results in better cutting and a longer lifetime. The cutting system can be easily replaced if necessary.