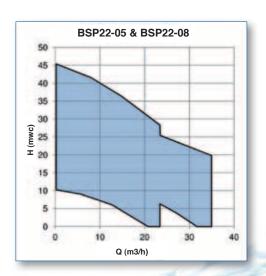

## **DRY INSTALLED LANDY CUTTER PUMPS**

### **Cast Iron** BSP22-05/08

Large solids are cut into small particles that can be pumped through small diameter pipelines with no risk of blocking. They are often used for small sewage stations servicing single or groups of houses in areas where gravity systems cannot be used. In industrial applications, the cutting pumps can be used when there are fibrous materials in the wastewater.