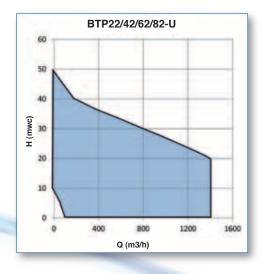

#### Duplex BTP22/42/62/82 - U

In Duplex the solids handling performance in combination with high efficiency of this range makes these pumps your first choice for most chemical, abrasive or the combination of the both applications.