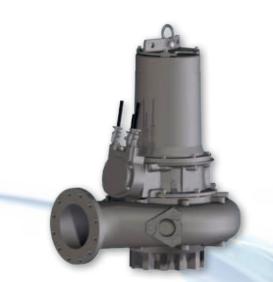

### Duplex DTP22/42/62 - U

In Duplex the solids handling performance in combination with high efficiency of this range makes these pumps your first choice for most chemical, abrasive or the combination of the both applications.

#### Options:

BWK / OWK / VRS / Cooling jacket