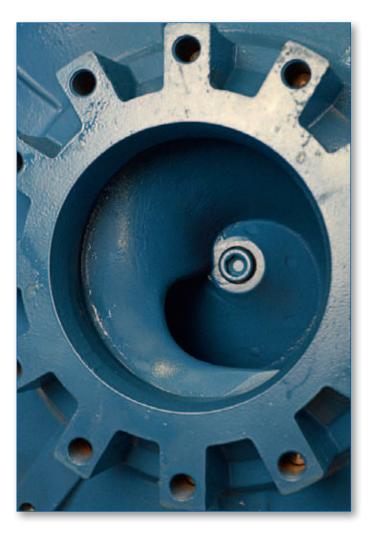

## LANDY CLOSED SCREW CENTRIFUGAL IMPELLER PUMPS

- The closed screw centrifugal impeller pumps are a perfect combination of non-clogging performance and high efficiency. LANDY closed screw impeller pumps are designed to pump a wide variety of solids and fibrous contaminated liquids in many applications. The unique design of the self cleaning closed impeller makes these pumps superior to both channel and screw impeller pumps.
- Landustrie recommends the closed screw impeller pumps in situations where standard channel pumps are clogging and higher efficiency is needed. By operating directly in the pumped liquid the installation benefits from reduced construction costs as the submersible version of these pumps do not require a special housing or structure. As they are submerged the pumps take up very little space, are quiet and do not require extra cooling. The submersible pumps are smaller than the dry installed version as they have the motor and hydraulics in one unit. That is why pump stations for the submersibles are smaller and less complex to build.

## CONSTANT PERFORMANCE -LOW MAINTENANCE

The shape of the impeller eliminates blockage problems. No adjustments or replacement of wear rings are necessary to maintain performance. Thus guaranteeing long-term, constant high performance with minimal maintenance, which means the total cost of ownership is therefore extremely low.