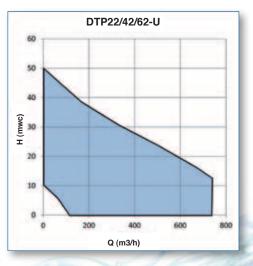

### Duplex DTP22/42/62 - U

In Duplex the solids handling performance in combination with high efficiency of this range makes these pumps your first choice for most chemical, abrasive or the combination of the both applications.