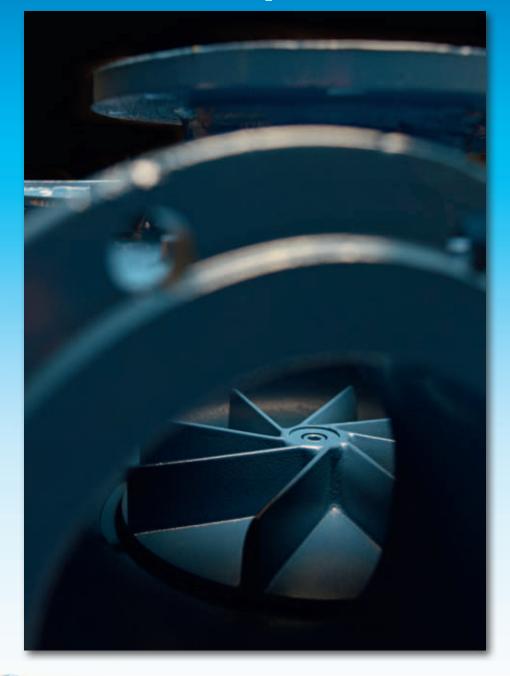

## LANDY CLOSED SCREW CENTRIFUGAL IMPELLER PUMPS

- The closed screw centrifugal impeller pumps are a perfect combination of non-clogging performance and high efficiency. LANDY closed screw impeller pumps are designed to pump a wide variety of solids and fibrous contaminated liquids in many applications. The unique design of the self cleaning closed impeller makes these pumps superior to both channel and screw impeller pumps.
- Landustrie recommends the closed screw impeller pumps in situations where standard channel pumps are clogging and higher efficiency is needed. By operating directly in the pumped liquid the installation benefits from reduced construction costs as the submersible version of these pumps do not require a special housing or structure. As they are submerged the pumps take up very little space, are quiet and do not require extra cooling. The submersible pumps are smaller than the dry installed version as they have the motor and hydraulics in one unit. That is why pump stations for the submersibles are smaller and less complex to build.

## CONSTANT PERFORMANCE -LOW MAINTENANCE

The shape of the impeller eliminates blockage problems. No adjustments or replacement of wear rings are necessary to maintain performance. Thus guaranteeing long-term, constant high performance with minimal maintenance, which means the total cost of ownership is therefore extremely low.