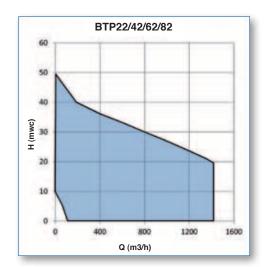

#### Cast Iron BTP22/42/62/82

The solids handling performance in combination with high efficiency of this range makes these pumps your first choice for most applications.

#### Duplex BTP22/42/62/82 - U

In Duplex the solids handling performance in combination with high efficiency of this range makes these pumps your first choice for most chemical, abrasive or the combination of the both applications.