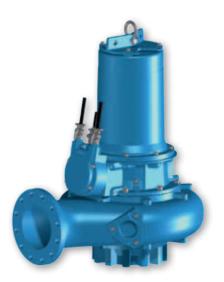

### Cast Iron DTP22/42/62

The solids handling performance in combination with high efficiency of this range makes these pumps your first choice for most applications.

#### **Options:**

BWK / OWK / VRS / Cooling jacket