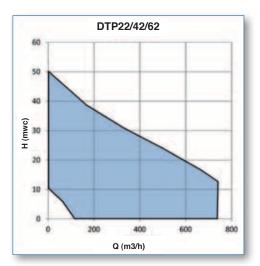

### Cast Iron DTP22/42/62

The solids handling performance in combination with high efficiency of this range makes these pumps your first choice for most applications.

#### **Options:**

BWK / OWK / VRS / Cooling jacket