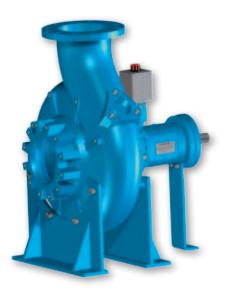

#### Duplex BTP22/42/62/82 - U

In Duplex the solids handling performance in combination with high efficiency of this range makes these pumps your first choice for most chemical, abrasive or the combination of the both applications.

#### **Options:**

HX / HS / HM / HF / KM / VX / VS / VM / ATEX / IEC-EX 🕢

OD-