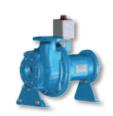

### Horizontal

(HX) Bare shaft

(HS) Short coupled

(HM) With spacer coupling, base frame and electric motor

(HF) With flexible coupling, base frame and fixed electric motor

(KM) With frame, V-belt drive and electric motor