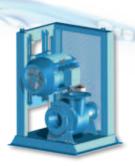

### Horizontal

(HX) Bare shaft

(HS) Short coupled

(HM) With spacer coupling, base frame and electric motor

(HF) With flexible coupling, base frame and fixed electric motor

(KM) With frame, V-belt drive and electric motor