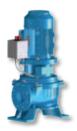

### Horizontal

(HX) Bare shaft

(HS) Short coupled

(HM) With spacer coupling, base frame and electric motor

(HF) With flexible coupling, base frame and fixed electric motor

(KM) With frame, V-belt drive and electric motor