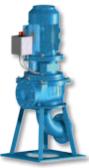

### Horizontal

(HX) Bare shaft

(HS) Short coupled

(HM) With spacer coupling, base frame and electric motor

(HF) With flexible coupling, base frame and fixed electric motor

(KM) With frame, V-belt drive and electric motor