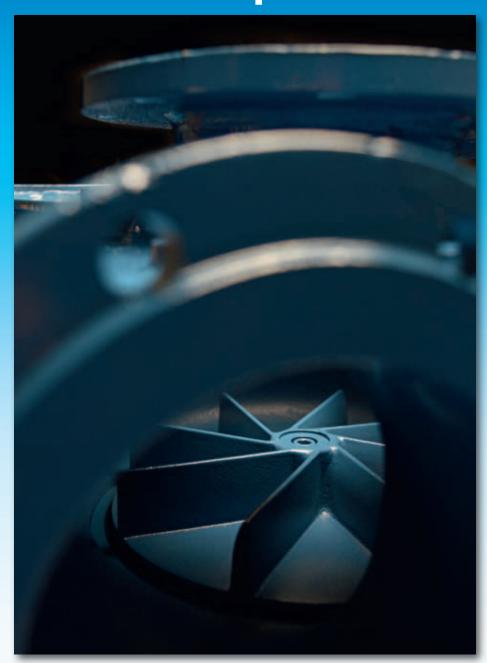

# **LANDY Pump Solutions**







# **Installing Dry Installed LANDY Pumps**

## **INSTALLING DRY INSTALLED LANDY PUMPS**

#### **Vertical**



(VX) Bare shaft



(VS) Short coupled



(VS) Short coupled with optional immersible installation



(VM) With flexible coupling and fixed electric motor



(VM) With flexible coupling and fixed electric motor with optional immersible installation

### Horizontal



(HX) Bare shaft



(HS) Short coupled



(HM) With spacer coupling, base frame and electric motor



(HF) With flexible coupling, base frame and fixed electric motor



(KM) With frame, V-belt drive and electric motor