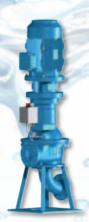

#### **Vertical**

(VX) Bare shaft

(VS) Short coupled

(VS) Short coupled with optional immersible installation

(VM) With flexible coupling and fixed electric motor

(VM) With flexible coupling and fixed electric motor with optional immersible installation