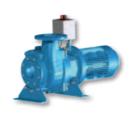

### Horizontal

(HX) Bare shaft

(HS) Short coupled

(HM) With spacer coupling, base frame and electric motor

(HF) With flexible coupling, base frame and fixed electric motor

(KM) With frame, V-belt drive and electric motor