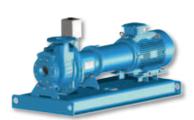

### Horizontal

(HX) Bare shaft

(HS) Short coupled

(HM) With spacer coupling, base frame and electric motor

(HF) With flexible coupling, base frame and fixed electric motor

(KM) With frame, V-belt drive and electric motor