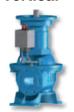

#### **Vertical**

(VX) Bare shaft

(VS) Short coupled

(VS) Short coupled with optional immersible installation

(VM) With flexible coupling and fixed electric motor

(VM) With flexible coupling and fixed electric motor with optional immersible installation