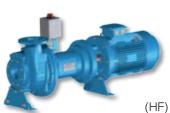

### Horizontal

(HX) Bare shaft

(HS) Short coupled

(HM) With spacer coupling, base frame and electric motor

(HF) With flexible coupling, base frame and fixed electric motor

(KM) With frame, V-belt drive and electric motor