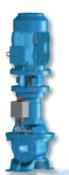

#### **Vertical**

(VX) Bare shaft

(VS) Short coupled

(VS) Short coupled with optional immersible installation

(VM) With flexible coupling and fixed electric motor

(VM) With flexible coupling and fixed electric motor with optional immersible installation