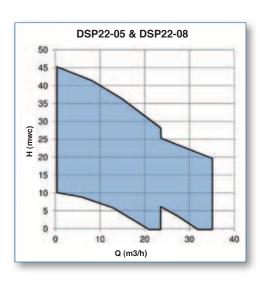

#### **Cast Iron** DSP22-05/08

Large solids are cut into small particles that can be pumped through reduced diameter pipelines with no risk of blocking. They are often used for small sewage stations servicing single or groups of houses in areas where gravity systems cannot be utilised.

In industrial applications, the cutter pumps are used when there are fibrous materials in the wastewater.

BWK OWK / VRS / ATEX / IEC-Ex 😥