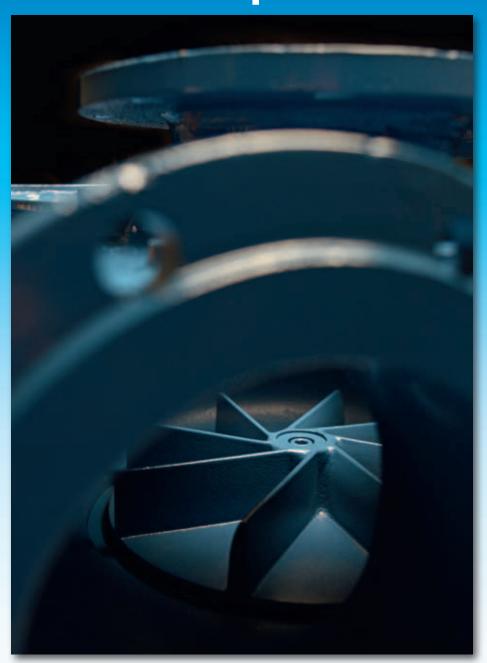

#### Cast Iron DWP22/42/62

The unmatched solids handling performance of this range makes these pumps your first choice for most applications. Vortex pumps handle larger and heavier solids, and fibrous materials, heavy and gassy sludges are pumped with ease.