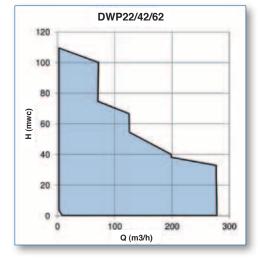

#### Cast Iron DWP22/42/62

The unmatched solids handling performance of this range makes these pumps your first choice for most applications. Vortex pumps handle larger and heavier solids, and fibrous materials, heavy and gassy sludges are pumped with ease.