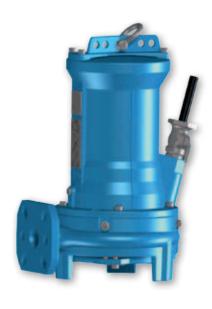

#### **Cast Iron** DSP22-05/08

Large solids are cut into small particles that can be pumped through reduced diameter pipelines with no risk of blocking. They are often used for small sewage stations servicing single or groups of houses in areas where gravity systems cannot be utilised.

In industrial applications, the cutter pumps are used when there are fibrous materials in the wastewater.

BWK OWK / VRS / ATEX / IEC-Ex 😥