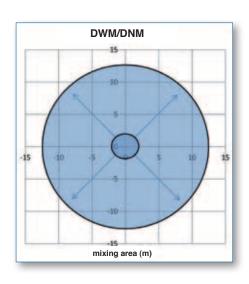

#### Mixers (DWM/DNM)

LANDY mixers have been designed to keep sumps that are highly contaminated with solids and fibres in suspension. This enables the emptying of the sump with a pump. The Vortex mixers will keep the floor clean and the sewage suspended due to the Vortex principle in all directions. Our customers have found the mixing capacity outstanding, which is why you will find LANDY mixers in many industrial mixing and suspension applications. LANDY mixers can be supplied in Cast Iron, Duplex and Nihard4

#### **Options:**

VRS / ATEX / IEC-Ex 😥