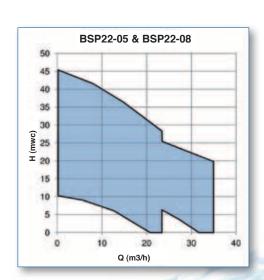

#### **Cast Iron** BSP22-05/08

Large solids are cut into small particles that can be pumped through small diameter pipelines with no risk of blocking. They are often used for small sewage stations servicing single or groups of houses in areas where gravity systems cannot be used. In industrial applications, the cutting pumps can be used when there are fibrous materials in the wastewater.

#### Options:

HX / /HS / HM / HF / KM / VX / VS / VM / ATEX / IEC-Ex (Ex)