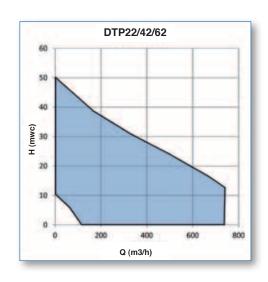

#### Cast Iron DTP22/42/62

The solids handling performance in combination with high efficiency of this range makes these pumps your first choice for most applications.