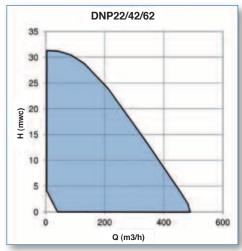

#### Nihard-4 DNP22/42/62

Vortex impeller pumps in wear resistant Nihard 4 for reliable transport of highly abrasive solids. For dredging, mining, construction works and other highly demanding applications.

#### Options:

BWK / OWK/ VRS / Cooling jacket/ ATEX / IEC-Ex (Ex