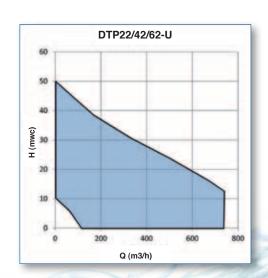

#### Duplex DTP22/42/62 - U

In Duplex the solids handling performance in combination with high efficiency of this range makes these pumps your first choice for most chemical, abrasive or the combination of the both applications.