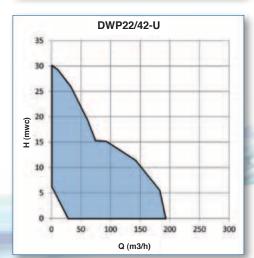

### Duplex DWP22/42 - U

Vortex impeller pumps in Duplex for reliable transport of abrasive and aggressive solids. For wastewater in the food sector, chemical and other very demanding applications with either chemical, abrasive or a combination both.

#### Options:

BWK / OWK/ VRS / Cooling jacket/ ATEX / IEC-Ex 😥