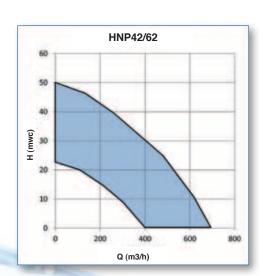

#### **Hydraulic motor (HNP)**

LANDY pumps can be supplied with a hydraulic motor. Often used in the marine sector where an oil driven motor is preferred. In mining the hydraulic motor is preferred as it meets the stringent Explosion proof requirements. Great benefits are the compact sizes combined with very powerful motors, and no risk of overloading

BWK / OWK / VRS / HS / VS / ATEX /

IEC-Ex 😥