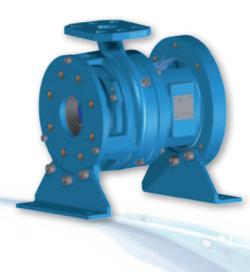

#### **Cast Iron** BSP22-05/08

Large solids are cut into small particles that can be pumped through small diameter pipelines with no risk of blocking. They are often used for small sewage stations servicing single or groups of houses in areas where gravity systems cannot be used. In industrial applications, the cutting pumps can be used when there are fibrous materials in the wastewater.

#### Options:

HX / /HS / HM / HF / KM / VX / VS / VM / ATEX / IEC-Ex (Ex)